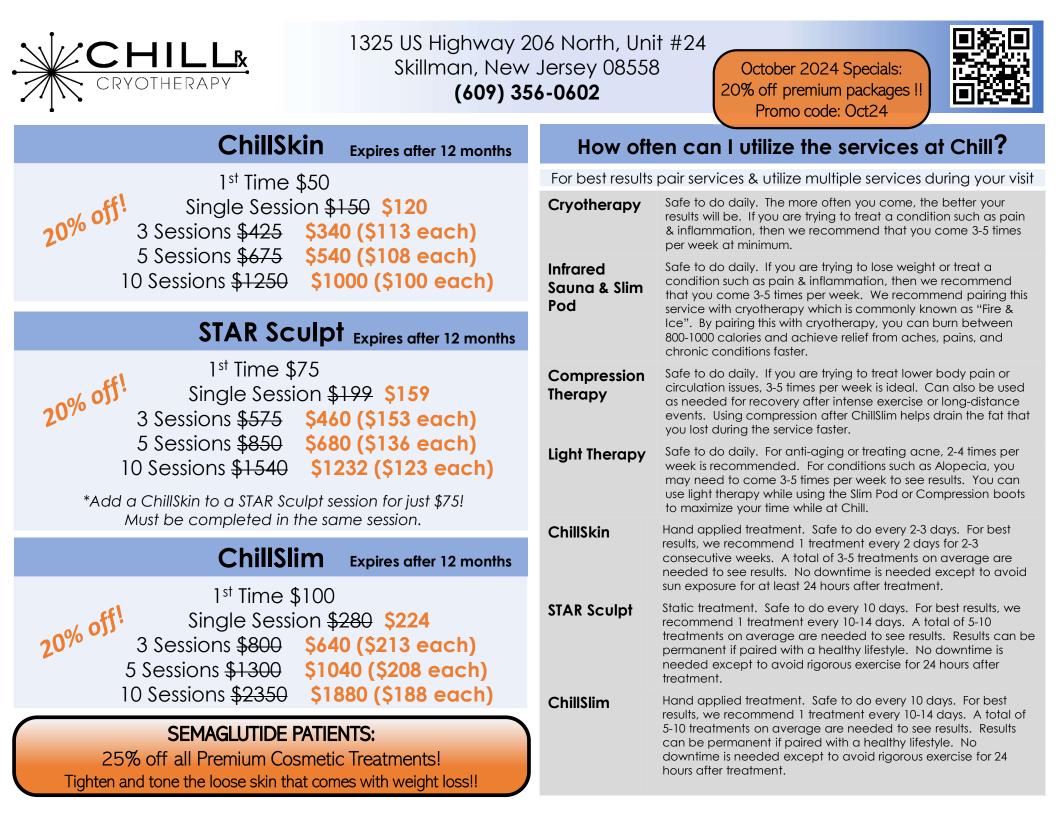

1325 US Highway 206 North, Unit #24 Skillman, New Jersey 08558 (609) 356-0602

| First Time Client: Try any Wellness Service or Wellness Injection for \$15 Oct 2024 Specials: 20% off monthly passes                                                                                                |                                                                                                                                                                                                                                                                                                                                      |
|---------------------------------------------------------------------------------------------------------------------------------------------------------------------------------------------------------------------|--------------------------------------------------------------------------------------------------------------------------------------------------------------------------------------------------------------------------------------------------------------------------------------------------------------------------------------|
| Chill Wellness Services & Single Sessions \$40 \$32 each<br>Student discount - \$15 Single session anytime w/valid MS or HS ID<br>FIRST RESPONDER discount - 5% additional discount on <u>everything</u> w/valid ID |                                                                                                                                                                                                                                                                                                                                      |
| Chill Wellness Services include the following. Each service is considered a single session.• Whole Body Cryotherapy• Infrared Sauna• Slim Pod• Normatec Compression• Bioptron Light• CryoFacial / Local Cryotherapy |                                                                                                                                                                                                                                                                                                                                      |
| Chill Wellness Monthly Passes                                                                                                                                                                                       | New Client Sampler \$50                                                                                                                                                                                                                                                                                                              |
| 20% Off !Autopay monthly; can cancel anytime after 3 months4 Sessions\$99\$79 (\$20 each)10 Sessions\$199\$159 (\$16 each)15 Sessions\$249\$199 (\$13 each)24 Sessions\$319\$255 (\$11 each)                        | Services must be used on same visitLimit one Sampler per Client – client may choose either the Rejuvenation<br>Package or the Recovery PackageRecovery Package:Rejuvenation Package:• Infrared Sauna• Slim Pod• Whole Body Cryotherapy• Whole Body Cryotherapy• Local Cryotherapy• Cryo Facial• Normatec Compression• Bioptron Light |
| 31 Sessions \$349 \$279 (\$9 each)                                                                                                                                                                                  | Wellness Injections                                                                                                                                                                                                                                                                                                                  |
| Chill Wellness Packages<br>20% Off !                                                                                                                                                                                | Premium Injections<br>(Skinny Plus, NAD 50mg, Biotin)Wellness Injections<br>(Vitamin D3, B12, Glutathione, Tri-<br>immune, Amino Acid)                                                                                                                                                                                               |
| Share with family members/ Expires after 12 months                                                                                                                                                                  | First shot: \$25First shot: \$15                                                                                                                                                                                                                                                                                                     |
| 5 Sessions \$175\$140 (\$28 each)10 Sessions \$275\$220 (\$22 each)20 Sessions \$399\$319 (\$16 each)50 Sessions \$750\$600 (\$12 each)                                                                             | Single shot: \$45Single shot: \$30Packages: 4 for \$149 (\$37 ea.)Packages: 4 for \$99 (\$25 ea.)                                                                                                                                                                                                                                    |
|                                                                                                                                                                                                                     | 8 for \$259 (\$32 ea.) 8 for \$169 (\$21 ea.)<br>NAD 100mg: \$68                                                                                                                                                                                                                                                                     |